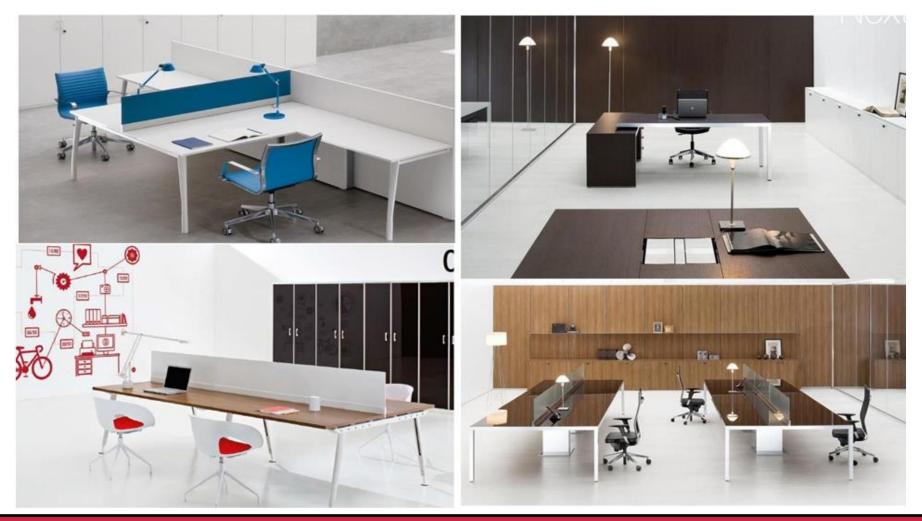

### MODULAR OFFICE FURNITURE SYSTEM FROM ITALY

Classic Design and exceptional finishes. An elegant and functional office furniture within the sobriety of classical surroundings.

#### MODULAR OFFICE FURNITURE SYSTEM FROM ITALY

Produce Operational and management systems, divider and equipped partitions, reception areas and meeting rooms. Follows the principles of Eco sustainability with quality, aesthetics, functionality and durability of the products