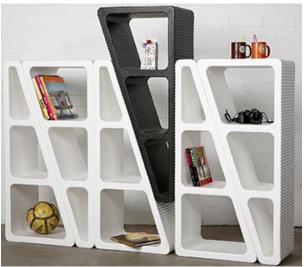

### SEATING, SHELVING AND PARTIONS FROM GERMANY

Flexibility, mobility and sustainability are the pillars of MOVISI. The German company was founded in 2009 and specializes in manufacturing seating, shelving and partition systems for workspaces.