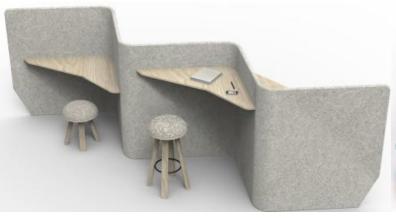

### **ACOUSTIC PRODUCTS FROM BELGIUM**

The Belgium-based company Buzzi Space was created in 2007 which specialize in the production of elegantly designed cubical walls for offices.