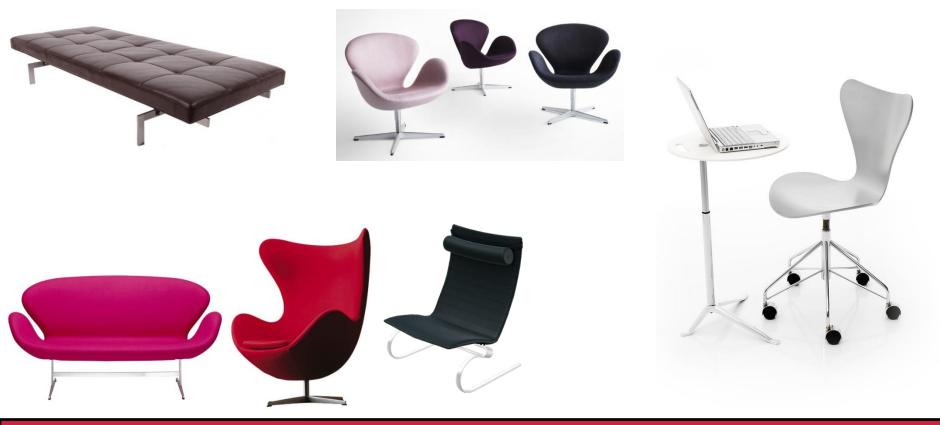

### SEATING SOLUTIONS FROM DENMARK

Fritz Hansen, also known as Republic of Fritz Hansen, is a Danish furniture design company. Fritz Hansen began his collaboration with Arne Jacobsen resulting in some of the famous, classic icons of Danish Design including the Ant, the Series 7, the Grand Prix the Swan and the Egg.